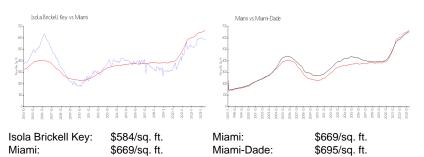

### **Market Information**

#### **Inventory for Sale**

| Isola Brickell Key | 4% |
|--------------------|----|
| Miami              | 4% |
| Miami-Dade         | 3% |