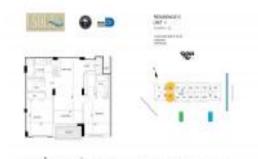

# Unit 504 - Isola Brickell Key

504 - 770 Claughton Island Dr, Miami, FL, Miami-Dade 33131

### **Unit Information**

| MLS Number:<br>Status:<br>Size:<br>Bedrooms:<br>Full Bathrooms:<br>Half Bathrooms:           | A11557262<br>Active<br>968 Sq ft.<br>2<br>2            |
|----------------------------------------------------------------------------------------------|--------------------------------------------------------|
| Parking Spaces:<br>View:<br>Rental Price:<br>List PPSF:<br>Valuated Price:<br>Valuated PPSF: | Bay,Water View<br>\$4,500<br>\$5<br>\$528,000<br>\$545 |