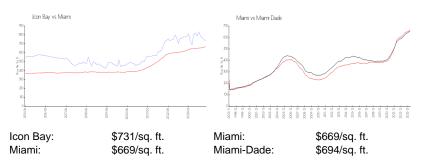

#### **Inventory for Sale**

| Icon Bay   | 7% |
|------------|----|
| Miami      | 4% |
| Miami-Dade | 3% |

## Avg. Time to Close Over Last 12 Months

| Icon Bay   | 98 days |
|------------|---------|
| Miami      | 84 days |
| Miami-Dade | 81 days |