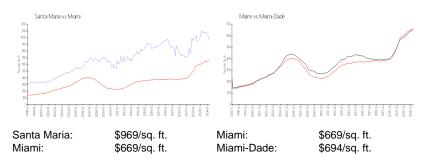

## **Inventory for Sale**

| Santa Maria | 2% |
|-------------|----|
| Miami       | 4% |
| Miami-Dade  | 3% |

Santa Maria Miami Miami-Dade 110 days 84 days 81 days