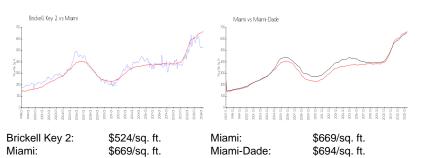

#### **Market Information**

| Brickell Key 2 | 6% |
|----------------|----|
| Miami          | 4% |
| Miami-Dade     | 3% |