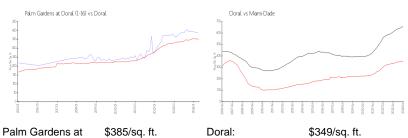

### **Market Information**

Palm Gardens at Doral (1-16):

Doral:

\$349/sq. ft.

Doral: \$349/sq. ft.

Miami-Dade:

\$695/sq. ft.