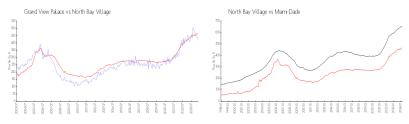

#### **Market Information**

Grand View Palace: \$423/sq. ft. North Bay Village: \$465/sq. ft. North Bay Village: \$465/sq. ft. Miami-Dade: \$694/sq. ft.