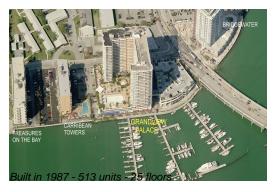

## **Unit 1024 - Grand View Palace**

1024 - 7601 E Treasure Dr, North Bay Village, FL, Miami-Dade 33141

## **Building Information**

Number of units: 513
Number of active listings for rent: 9
Number of active listings for sale: 17
Building inventory for sale: 3%
Number of sales over the last 12 months: 16
Number of sales over the last 6 months: 6
Number of sales over the last 3 months: 3