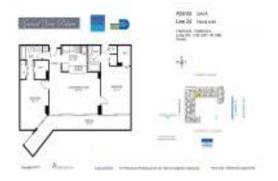

#### **Unit Information**

 MLS Number:
 A11557388

 Status:
 Active

 Size:
 1,030 Sq ft.

Bedrooms: 2 Full Bathrooms: 2 Half Bathrooms:

Parking Spaces: 2 Or More Spaces, Additional Spaces

Available

View: