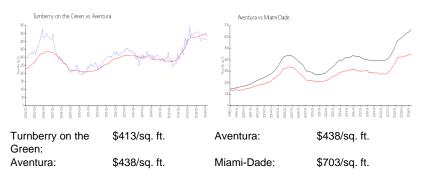

#### **Market Information**

#### **Inventory for Sale**

| Turnberry on the Green | 3% |
|------------------------|----|
| Aventura               | 5% |
| Miami-Dade             | 3% |