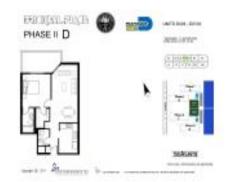

# Unit D404 - Brickell Place D

D404 - 1925 Brickell Av, Miami, FL, Miami-Dade 33129

#### **Unit Information**

 MLS Number:
 A11557411

 Status:
 Active

 Size:
 873 Sq ft.

Bedrooms: 1
Full Bathrooms: 1
Half Bathrooms: 1

Parking Spaces: 1 Space, Guest Parking, Valet Parking

View: Bay,Pool Area View