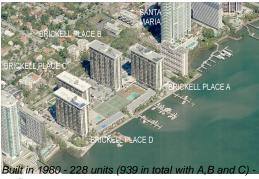

# Unit D404 - Brickell Place D

D404 - 1925 Brickell Av, Miami, FL, Miami-Dade 33129

### **Building Information**

Number of units: 220
Number of active listings for rent: 2
Number of active listings for sale: 2
Building inventory for sale: 0%
Number of sales over the last 12 months: 5
Number of sales over the last 6 months: 3
Number of sales over the last 3 months: 0