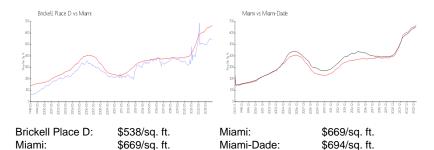

## **Inventory for Sale**

 Brickell Place D
 1%

 Miami
 4%

 Miami-Dade
 3%

### Avg. Time to Close Over Last 12 Months

Brickell Place D 45 days Miami 84 days Miami-Dade 81 days

23 floors