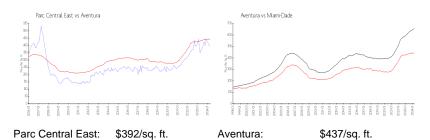

#### **Market Information**

Miami-Dade:

\$694/sq. ft.

# Inventory for Sale

Aventura:

Parc Central East 6% Aventura 5% Miami-Dade 3%

#### Avg. Time to Close Over Last 12 Months

\$437/sq. ft.

Parc Central East 45 days Aventura 89 days Miami-Dade 81 days