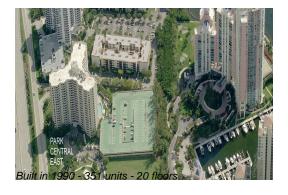

## **Building Information**

Number of units: 351
Number of active listings for rent: 20
Number of active listings for sale: 21
Building inventory for sale: 5%
Number of sales over the last 12 months: 11
Number of sales over the last 6 months: 1
Number of sales over the last 3 months: 1