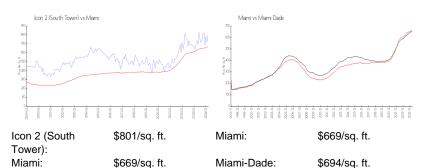

### **Inventory for Sale**

 Icon 2 (South Tower)
 6%

 Miami
 4%

 Miami-Dade
 3%