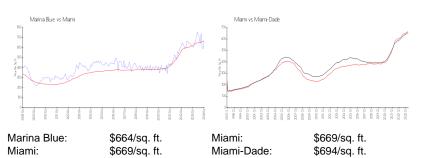

00                         |
| Valuated PPSF:         | \$535                             |

The above valuated price is a baseline figure that does not take into account any specific renovation, upgrade, split, merge, or deterioration of the unit.

#### **Building Information**

| Number of units:                         | 514 |
|------------------------------------------|-----|
| Number of active listings for rent:      | 36  |
| Number of active listings for sale:      | 9   |
| Building inventory for sale:             | 1%  |
| Number of sales over the last 12 months: | 20  |
| Number of sales over the last 6 months:  | 9   |
| Number of sales over the last 3 months:  | 4   |

## **Building Association Information**

Marina Blue Condominium (305) 347-5340

#### **Market Information**



#### **Inventory for Sale**

| Marina Blue | 2% |
|-------------|----|
| Miami       | 4% |
| Miami-Dade  | 3% |

# Avg. Time to Close Over Last 12 Months

| Marina Blue | 91 days |
|-------------|---------|
| Miami       | 84 days |
| Miami-Dade  | 81 days |