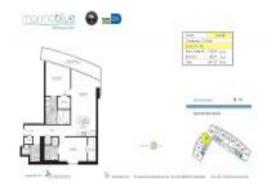

# Unit 1809 - Marina Blue

1809 - 888 Biscayne Blvd, Miami, FL, Miami-Dade 33132

## **Unit Information**

| MLS Number:<br>Status: | A11557475<br>Active               |
|------------------------|-----------------------------------|
| Size:                  | 1,323 Sq ft.                      |
| Bedrooms:              | 2                                 |
| Full Bathrooms:        | 2                                 |
| Half Bathrooms:        | 1                                 |
| Parking Spaces:        | Assigned Parking, Covered Parking |
| View:                  |                                   |
| Rental Price:          | \$5,000                           |
| List PPSF:             | \$4                               |
| Valuated Price:        | \$708,000                         |
| Valuated PPSF:         | \$535                             |