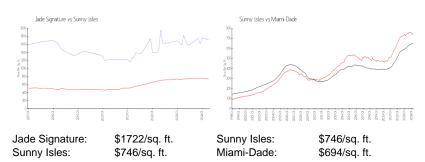

## **Market Information**

### **Inventory for Sale**

Jade Signature8%Sunny Isles5%Miami-Dade3%

#### Avg. Time to Close Over Last 12 Months

Jade Signature241 daysSunny Isles113 daysMiami-Dade81 days