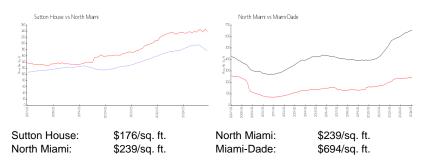

## **Unit Information**

| MLS Number:<br>Status:<br>Size:<br>Bedrooms:<br>Full Bathrooms:<br>Half Bathrooms:<br>Parking Spaces:<br>View: | A11557486<br>Active<br>1,080 Sq ft.<br>1<br>1<br>1<br>1 Space |
|----------------------------------------------------------------------------------------------------------------|---------------------------------------------------------------|
| Rental Price:                                                                                                  | \$1,740                                                       |
| List PPSF:                                                                                                     | \$2                                                           |
| Valuated Price:                                                                                                | \$190,000                                                     |
| Valuated PPSF:                                                                                                 | \$176                                                         |

The above valuated price is a baseline figure that does not take into account any specific renovation, upgrade, split, merge, or deterioration of the unit.