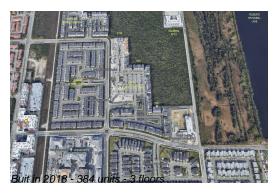

### **Building Information**

Number of units: 384
Number of active listings for rent: 0
Number of active listings for sale: 9
Building inventory for sale: 2%
Number of sales over the last 12 months: 20
Number of sales over the last 6 months: 10
Number of sales over the last 3 months: 5

## **Building Association Information**

Apex at Park Central

Address: 8195 NW 104th Ave,

Doral, FL 33178

Phone: +1 855-777-3414