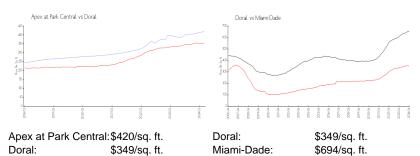

View: Garden View, Other View

 Rental Price:
 \$2,849

 Valuated Price:
 \$404,000

 Valuated PPSF:
 \$420

The above valuated price is a baseline figure that does not take into account any specific renovation, upgrade, split, merge, or deterioration of the unit.

## **Inventory for Sale**

Apex at Park Central 2% Doral 2% Miami-Dade 3%