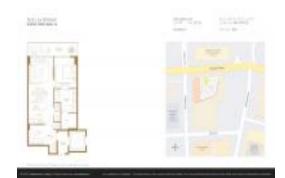

# Unit 1907 - SLS Lux Brickell

1907 - 801 S Miami Ave, Miami, FL, Miami-Dade 33130

#### **Unit Information**

 MLS Number:
 A11557645

 Status:
 Active

 Size:
 866 Sq ft.

 Bedrooms:
 1

Full Bathrooms: Half Bathrooms:

Parking Spaces: 1 Space

 View:
 \$4,600

 Rental Price:
 \$4,600

 List PPSF:
 \$5

 Valuated Price:
 \$574,000

 Valuated PPSF:
 \$663

The above valuated price is a baseline figure that does not take into account any specific renovation, upgrade, split, merge, or deterioration of the unit.