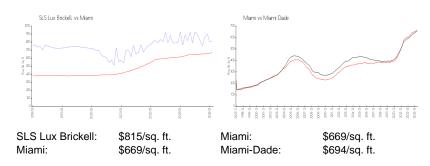

### **Inventory for Sale**

 SLS Lux Brickell
 10%

 Miami
 4%

 Miami-Dade
 3%

## Avg. Time to Close Over Last 12 Months

SLS Lux Brickell 116 days Miami 84 days Miami-Dade 81 days