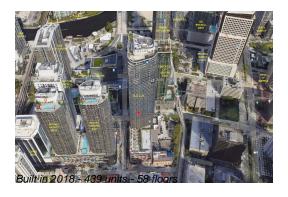

## **Building Information**

Number of units: 439
Number of active listings for rent: 0
Number of active listings for sale: 46
Building inventory for sale: 10%
Number of sales over the last 12 months: 28
Number of sales over the last 6 months: 9
Number of sales over the last 3 months: 5