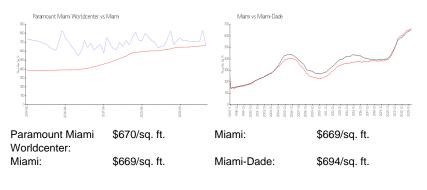

#### **Inventory for Sale**

| Paramount Miami Worldcenter | 12% |
|-----------------------------|-----|
| Miami                       | 4%  |
| Miami-Dade                  | 3%  |

### Avg. Time to Close Over Last 12 Months

| Paramount Miami Worldcenter | 126 days |
|-----------------------------|----------|
| Miami                       | 84 days  |
| Miami-Dade                  | 81 days  |