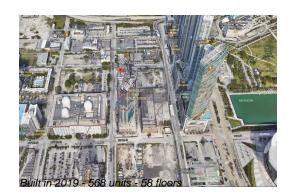

#### **Building Information**

| Number of units:                         | 568 |
|------------------------------------------|-----|
| Number of active listings for rent:      | 0   |
| Number of active listings for sale:      | 69  |
| Building inventory for sale:             | 12% |
| Number of sales over the last 12 months: | 37  |
| Number of sales over the last 6 months:  | 11  |
| Number of sales over the last 3 months:  | 4   |