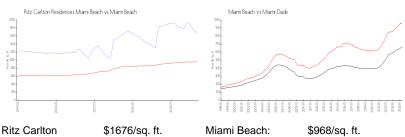

#### **Market Information**

Residences Miami

Beach:

Miami Beach: \$968/sq. ft.

Miami-Dade: \$703/sq. ft.