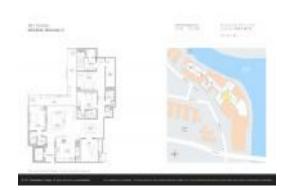

# **Unit 610 - Ritz Carlton Residences Miami Beach**

610 - 4701 N Meridian Ave, Miami Beach, FL, Miami-Dade 33140

#### **Unit Information**

 MLS Number:
 A11557698

 Status:
 Active

 Size:
 3,134 Sq ft.

 Bedrooms:
 3

Full Bathrooms: 3
Half Bathrooms: 1

Parking Spaces: 1 Space, Assigned Parking, Other Parking

View: