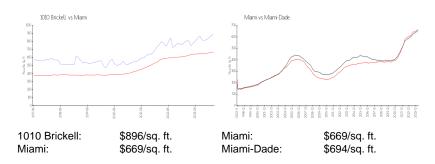

#### **Market Information**

#### **Inventory for Sale**

 1010 Brickell
 4%

 Miami
 4%

 Miami-Dade
 3%

# Avg. Time to Close Over Last 12 Months

1010 Brickell162 daysMiami84 daysMiami-Dade81 days