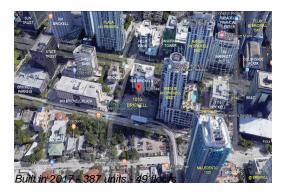

## Unit 4301 - 1010 Brickell

4301 - 1010 Brickell Ave, Miami, FL, Miami-Dade 33131

### **Building Information**

Number of units: 387
Number of active listings for rent: 0
Number of active listings for sale: 14
Building inventory for sale: 3%
Number of sales over the last 12 months: 18
Number of sales over the last 6 months: 6
Number of sales over the last 3 months: 4