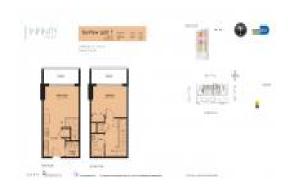

#### **Unit Information**

 MLS Number:
 A11557776

 Status:
 Active

 Size:
 595 Sq ft.

 Bedrooms:
 1

Bedrooms:
Full Bathrooms:
Half Bathrooms:

Parking Spaces: Guest Parking

 View:
 Bay

 Rental Price:
 \$2,900

 List PPSF:
 \$5

 Valuated Price:
 \$208,000

 Valuated PPSF:
 \$309

The above valuated price is a baseline figure that does not take into account any specific renovation, upgrade, split, merge, or deterioration of the unit.