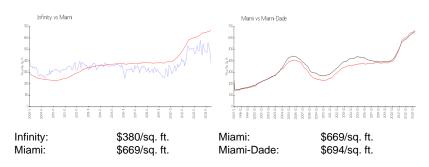

#### **Inventory for Sale**

 Infinity
 4%

 Miami
 4%

 Miami-Dade
 3%

### Avg. Time to Close Over Last 12 Months

Infinity 77 days Miami 84 days Miami-Dade 81 days