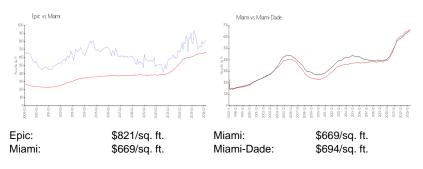

# **Inventory for Sale**

| Epic       | 9% |
|------------|----|
| Miami      | 4% |
| Miami-Dade | 3% |

# Avg. Time to Close Over Last 12 Months

| Epic       | 142 days |
|------------|----------|
| Miami      | 84 days  |
| Miami-Dade | 81 days  |