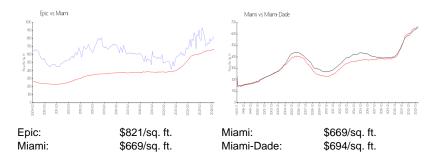

## **Inventory for Sale**

 Epic
 9%

 Miami
 4%

 Miami-Dade
 3%

### Avg. Time to Close Over Last 12 Months

Epic 142 days Miami 84 days Miami-Dade 81 days