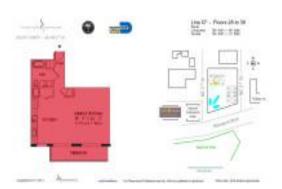

# Unit 3407 - Everglades (South Tower)

3407 - 253 NE 2 St, Miami, FL, Miami-Dade 33132

#### **Unit Information**

MLS Number: Status: Size: Bedrooms: Full Bathrooms: Half Bathrooms: Parking Spaces: View: Rental Price: List PPSF: Valuated Price: Valuated PPSF:

A11557885 Active 632 Sq ft. 1 1 Space, Assigned Parking, Covered Parking Bay, Ocean View, Pool Area View \$3,000 \$5 \$373,000