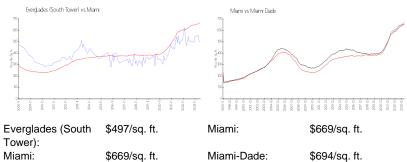

: List PPSF: Valuated Price: Valuated PPSF:

A11557885 Active 632 Sq ft. 1 1 Space, Assigned Parking, Covered Parking Bay, Ocean View, Pool Area View \$3,000 \$5 \$373,000

The above valuated price is a baseline figure that does not take into account any specific renovation, upgrade, split, merge, or deterioration of the unit.

\$590

# **Building Information**

| Number of units:                         | 440 |
|------------------------------------------|-----|
| Number of active listings for rent:      | 45  |
| Number of active listings for sale:      | 21  |
| Building inventory for sale:             | 4%  |
| Number of sales over the last 12 months: | 26  |
| Number of sales over the last 6 months:  | 8   |
| Number of sales over the last 3 months:  | 6   |

# **Market Information**



#### Miami: \$669/sq. ft.

#### **Inventory for Sale**

| Everglades (South Tower) | 5% |
|--------------------------|----|
| Miami                    | 4% |
| Miami-Dade               | 3% |

### Avg. Time to Close Over Last 12 Months

| Everglades (South Tower) | 80 days |
|--------------------------|---------|
| Miami                    | 84 days |
| Miami-Dade               | 81 days |