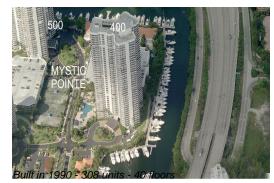

# Unit 401 - Mystic Pointe Tower 400

401 - 3500 Mystic Pointe Dr, Aventura, FL, Miami-Dade 33180

## **Building Information**

| Number of units:                         | 308 |
|------------------------------------------|-----|
| Number of active listings for rent:      | 8   |
| Number of active listings for sale:      | 18  |
| Building inventory for sale:             | 5%  |
| Number of sales over the last 12 months: | 12  |
| Number of sales over the last 6 months:  | 6   |
| Number of sales over the last 3 months:  | 1   |
|                                          |     |