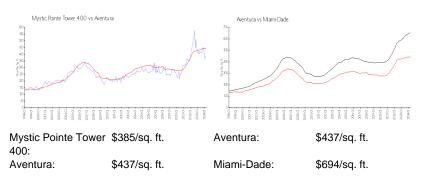

#### **Inventory for Sale**

| Mystic Pointe Tower 400 | 6% |
|-------------------------|----|
| Aventura                | 5% |

# Avg. Time to Close Over Last 12 Months

| Mystic Pointe Tower 400 | 146 days |
|-------------------------|----------|
| Aventura                | 89 days  |
| Miami-Dade              | 81 days  |