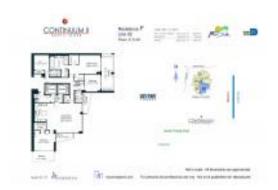

#### **Unit Information**

 MLS Number:
 A11557914

 Status:
 Active

 Size:
 2,872 Sq ft.

Bedrooms: 4
Full Bathrooms: 4
Half Bathrooms: 1

Parking Spaces: Assigned Parking, Guest Parking, Valet

Parking

 View:
 Direct Ocean