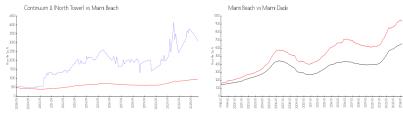

#### **Market Information**

Continuum II (North \$3097/sq. ft.

Tower):

Miami Beach: \$937/sq. ft.

Miami Beach: \$937/sq. ft.

Miami-Dade: \$694/sq. ft.