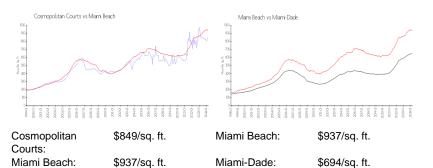

#### **Inventory for Sale**

| Cosmopolitan Courts | 5% |
|---------------------|----|
| Miami Beach         | 4% |
| Miami-Dade          | 3% |

And the second descent

# Avg. Time to Close Over Last 12 Months

| Cosmopolitan Courts | 78 days |
|---------------------|---------|
| Miami Beach         | 97 days |
| Miami-Dade          | 81 days |