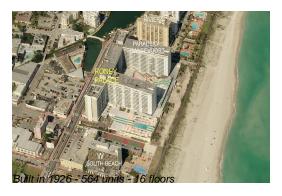

# Unit 1440 - Roney Palace

1440 - 2301 Collins Av, Miami Beach, FL, Miami-Dade 33139

#### **Building Information**

Number of units: 564
Number of active listings for rent: 54
Number of active listings for sale: 29
Building inventory for sale: 5%
Number of sales over the last 12 months: 17
Number of sales over the last 6 months: 3
Number of sales over the last 3 months: 2