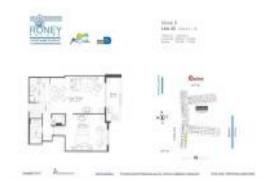

# Unit 1440 - Roney Palace

1440 - 2301 Collins Av, Miami Beach, FL, Miami-Dade 33139

#### **Unit Information**

 MLS Number:
 A11557924

 Status:
 Active

 Size:
 880 Sq ft.

 Bedrooms:
 2

 Full Bathrooms:
 2

Half Bathrooms:

Parking Spaces: 1 Space, Valet Parking
View: Ocean View, Direct Ocean