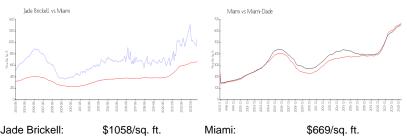

## **Market Information**

| Jade Brickell: | \$1058/sq. ft. | Miami:      | \$669/sq.ft.  |
|----------------|----------------|-------------|---------------|
| Miami:         | \$669/sq. ft.  | Miami-Dade: | \$694/sq. ft. |