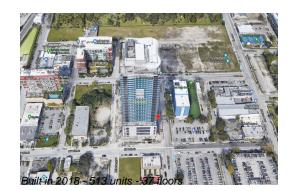

# Unit 3403 - Canvas

3403 - 1600 NE 1 Ave, Edgewater, FL, Miami-Dade 33132

#### **Building Information**

| Number of units:                         | 513 |
|------------------------------------------|-----|
| Number of active listings for rent:      | 0   |
| Number of active listings for sale:      | 29  |
| Building inventory for sale:             | 5%  |
| Number of sales over the last 12 months: | 48  |
| Number of sales over the last 6 months:  | 17  |
| Number of sales over the last 3 months:  | 13  |