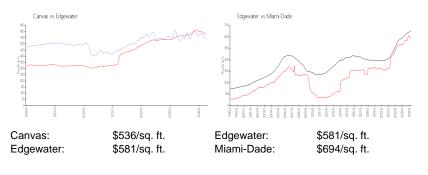

## **Inventory for Sale**

| Canvas     | 6% |
|------------|----|
| Edgewater  | 4% |
| Miami-Dade | 3% |

## Avg. Time to Close Over Last 12 Months

| Canvas     | 112 days |
|------------|----------|
| Edgewater  | 88 days  |
| Miami-Dade | 81 days  |

Mail month in