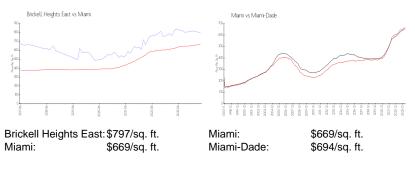

## **Market Information**

#### **Inventory for Sale**

| Brickell Heights East | 5% |
|-----------------------|----|
| Miami                 | 4% |
| Miami-Dade            | 3% |

## Avg. Time to Close Over Last 12 Months

| Brickell Heights East | 112 days |
|-----------------------|----------|
| Miami                 | 84 days  |
| Miami-Dade            | 81 days  |