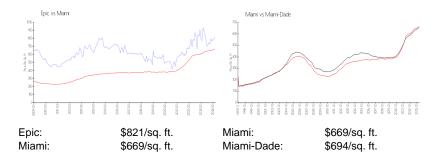

### **Inventory for Sale**

 Epic
 9%

 Miami
 4%

 Miami-Dade
 3%

### Avg. Time to Close Over Last 12 Months

Epic 142 days Miami 84 days Miami-Dade 81 days