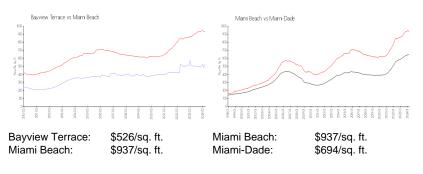

# **Market Information**

### **Inventory for Sale**

| Bayview Terrace | 3% |
|-----------------|----|
| Miami Beach     | 4% |
| Miami-Dade      | 3% |

### Avg. Time to Close Over Last 12 Months

| Bayview Terrace | 59 days |
|-----------------|---------|
| Miami Beach     | 97 days |
| Miami-Dade      | 81 days |