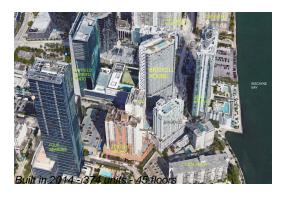

## **Unit 2111 - Brickell House**

2111 - 1300 Brickell Bay Dr, Miami, FL, Miami-Dade 33131

# **Building Information**

Number of units: 374
Number of active listings for rent: 0
Number of active listings for sale: 5
Building inventory for sale: 1%
Number of sales over the last 12 months: 15
Number of sales over the last 6 months: 8
Number of sales over the last 3 months: 3