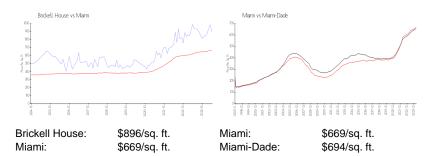

## **Inventory for Sale**

Brickell House 1% Miami 4% Miami-Dade 3%

### Avg. Time to Close Over Last 12 Months

Brickell House 118 days Miami 84 days Miami-Dade 81 days