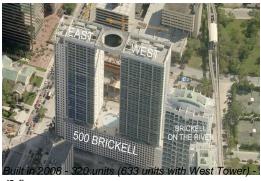

### **Building Information**

Number of units: 320
Number of active listings for rent: 19
Number of active listings for sale: 11
Building inventory for sale: 3%
Number of sales over the last 12 months: 11
Number of sales over the last 6 months: 5
Number of sales over the last 3 months: 4

#### Avg. Time to Close Over Last 12 Months

500 Brickell East Tower 61 days Miami 84 days Miami-Dade 81 days

42 floors