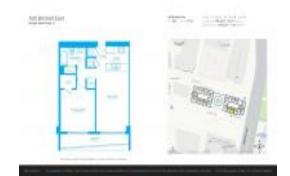

## Unit 4106 - 500 Brickell East Tower

4106 - 500 Brickell Av, Miami, FL, Miami-Dade 33131

#### **Unit Information**

 MLS Number:
 A11559170

 Status:
 Active

 Size:
 738 Sq ft.

 Bedrooms:
 1

Full Bathrooms: Half Bathrooms:

Parking Spaces:

View: