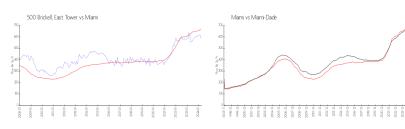

#### **Market Information**

\$669/sq. ft.

500 Brickell East \$588/sq. ft. Miami: \$669/sq. ft. Tower:

Miami-Dade:

\$694/sq. ft.