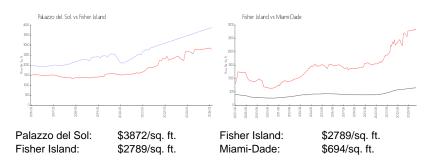

### **Inventory for Sale**

Palazzo del Sol 7% Fisher Island 5% Miami-Dade 3%

# Avg. Time to Close Over Last 12 Months

Palazzo del Sol n/a Fisher Island 183 days Miami-Dade 81 days