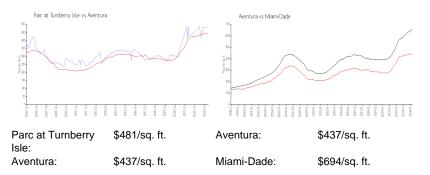

## **Market Information**

#### **Inventory for Sale**

| Parc at Turnberry Isle | 5% |
|------------------------|----|
| Aventura               | 5% |
| Miami-Dade             | 3% |

# Avg. Time to Close Over Last 12 Months

| Parc at Turnberry Isle | 63 days |
|------------------------|---------|
| Aventura               | 89 days |
| Miami-Dade             | 81 days |