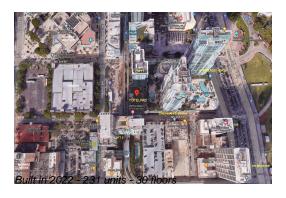

### **Building Information**

Number of units: 231
Number of active listings for rent: 0
Number of active listings for sale: 30
Building inventory for sale: 12%
Number of sales over the last 12 months: 17
Number of sales over the last 6 months: 7
Number of sales over the last 3 months: 4

### **Building Association Information**

YOTELPAD Miami Address: 227 NE 2nd St, Miami, FL 33132 Phone: +1 786-785-5700