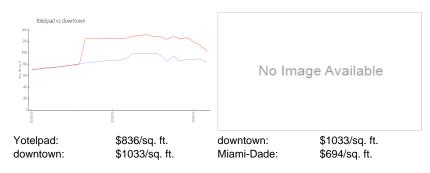

## **Market Information**

# **Inventory for Sale**

 Yotelpad
 13%

 downtown
 9%

 Miami-Dade
 3%

# Avg. Time to Close Over Last 12 Months

Yotelpad 99 days downtown 97 days Miami-Dade 81 days