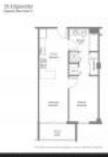

## **Unit Information**

| MLS Number:<br>Status:<br>Size: | A11559277<br>Active<br>560 Sq ft. |
|---------------------------------|-----------------------------------|
| Bedrooms:                       | 1                                 |
| Full Bathrooms:                 | 1                                 |
| Half Bathrooms:                 |                                   |
| Parking Spaces:                 | 1 Space, Covered Parking          |
| View:                           | Other View                        |
| Rental Price:                   | \$2,400                           |
| List PPSF:                      | \$4                               |
| Valuated Price:                 | \$310,000                         |
| Valuated PPSF:                  | \$554                             |