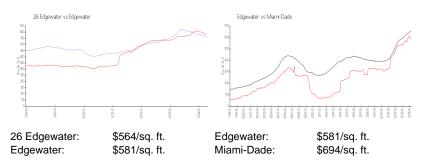

# **Market Information**

#### **Inventory for Sale**

| 26 Edgewater | 2% |
|--------------|----|
| Edgewater    | 4% |
| Miami-Dade   | 3% |

## Avg. Time to Close Over Last 12 Months

| 26 Edgewater | 57 days |
|--------------|---------|
| Edgewater    | 88 days |
| Miami-Dade   | 81 days |

TEL: DIRPORT