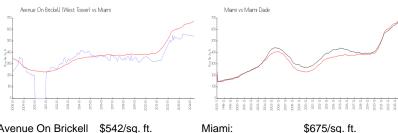

#### **Market Information**

Avenue On Brickell \$542/sq. ft. Miami: (West Tower):

Miami: \$675/sq. ft. Miami-Dade: \$703/sq. ft.