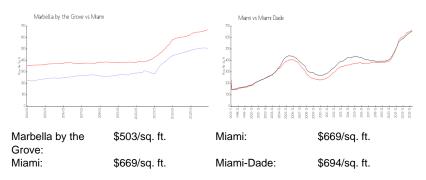

# **Market Information**

#### **Inventory for Sale**

| Marbella by the Grove | 0% |
|-----------------------|----|
| Miami                 | 4% |
| Miami-Dade            | 3% |

#### Avg. Time to Close Over Last 12 Months

| Marbella by the Grove | 129 days |
|-----------------------|----------|
| Miami                 | 84 days  |
| Miami-Dade            | 81 days  |