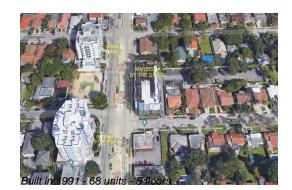

# Unit 309 - Marbella by the Grove

309 - 2575 SW 27 Ave, Miami, FL, Miami-Dade 33133

#### **Building Information**

| Number of units:                         | 68 |
|------------------------------------------|----|
| Number of active listings for rent:      | 0  |
| Number of active listings for sale:      | 0  |
| Building inventory for sale:             | 0% |
| Number of sales over the last 12 months: | 1  |
| Number of sales over the last 6 months:  | 0  |
| Number of sales over the last 3 months:  | 0  |

### **Building Association Information**

Marbella by the Grove 2575 SW 27th Ave Apt 101 Miami, FL 33133 Phone number (305) 285-2434