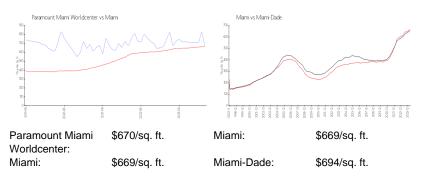

#### **Inventory for Sale**

| Paramount Miami Worldcenter | 12% |
|-----------------------------|-----|
| Miami                       | 4%  |
| Miami-Dade                  | 3%  |