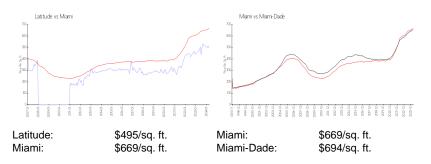

#### **Inventory for Sale**

| Latitude   | 3% |
|------------|----|
| Miami      | 4% |
| Miami-Dade | 3% |

LATITUDE

UNITCH

NAMES OF A

.....