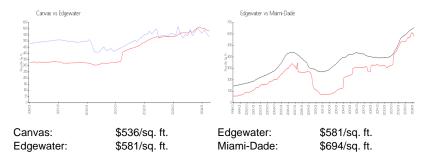

## **Inventory for Sale**

Canvas 6% Edgewater 4% Miami-Dade 3%

### Avg. Time to Close Over Last 12 Months

Canvas 112 days Edgewater 88 days Miami-Dade 81 days