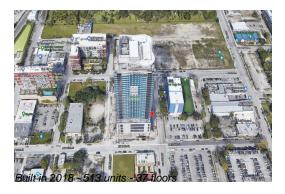

## Unit 1917 - Canvas

1917 - 1600 NE 1 Ave, Edgewater, FL, Miami-Dade 33132

# **Building Information**

Number of units: 513 Number of active listings for rent: 0 Number of active listings for sale: 29 Building inventory for sale: 5% Number of sales over the last 12 months: 48 Number of sales over the last 6 months: 17 Number of sales over the last 3 months: