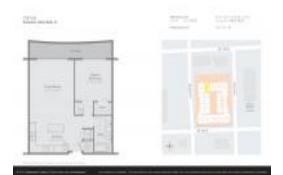

#### **Unit Information**

MLS Number: A11559536 Status: Active Size: 752 Sq ft. Bedrooms:

Full Bathrooms: Half Bathrooms:

Parking Spaces: 1 Space, Covered Parking, Not Assigned

View: Other View Rental Price: \$2,900 List PPSF: \$4 Valuated Price: \$383,000 Valuated PPSF: \$509