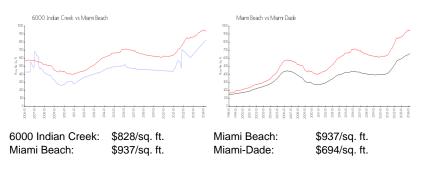

## **Inventory for Sale**

| 6000 Indian Creek | 2% |
|-------------------|----|
| Miami Beach       | 4% |
| Miami-Dade        | 3% |

# Avg. Time to Close Over Last 12 Months

| 6000 Indian Creek | 31 days |
|-------------------|---------|
| Miami Beach       | 97 days |
| Miami-Dade        | 81 days |

1997 March Trees.

TATING STREET