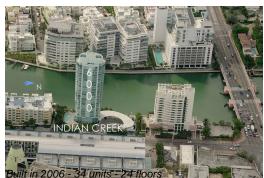

# Unit 11A - 6000 Indian Creek

11A - 6000 Indian Creek Dr, Miami Beach, FL, Miami-Dade 33140

#### **Building Information**

| Number of units:                         | 41 |
|------------------------------------------|----|
| Number of active listings for rent:      | 2  |
| Number of active listings for sale:      | 1  |
| Building inventory for sale:             | 2% |
| Number of sales over the last 12 months: | 1  |
| Number of sales over the last 6 months:  | 1  |
| Number of sales over the last 3 months:  | 1  |