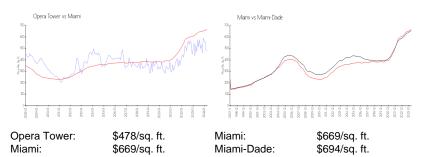

#### **Market Information**

| Opera Tower | 7% |
|-------------|----|
| Miami       | 4% |
| Miami-Dade  | 3% |