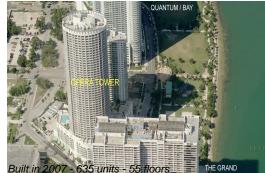

# Unit 4507 - Opera Tower

4507 - 1750 N Bayshore Dr, Miami, FL, Miami-Dade 33132

#### **Building Information**

| Number of units:                         | 635 |
|------------------------------------------|-----|
| Number of active listings for rent:      | 18  |
| Number of active listings for sale:      | 47  |
| Building inventory for sale:             | 7%  |
| Number of sales over the last 12 months: | 43  |
| Number of sales over the last 6 months:  | 17  |
| Number of sales over the last 3 months:  | 8   |