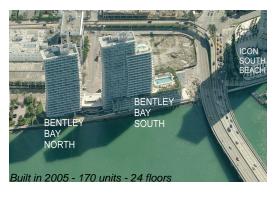

# Unit 2002 - Bentley Bay

2002 - 520 West Av, Miami Beach, FL, Miami-Dade 33139

#### **Building Information**

Number of units: 168 Number of active listings for rent: 17 Number of active listings for sale: 10 Building inventory for sale: 5% Number of sales over the last 12 months: Number of sales over the last 6 months: Number of sales over the last 3 months: