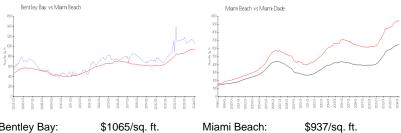

### **Market Information**

Bentley Bay: \$1065/sq. ft. Miami Beach: \$937/sq. ft. Miami-Dade: \$694/sq. ft.