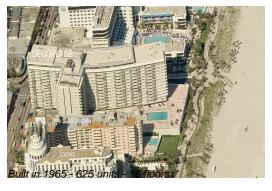

# Unit 1622 - Decoplage

1622 - 100 Lincoln Rd, Miami Beach, FL, Miami-Dade 33139

#### **Building Information**

Number of units: 625
Number of active listings for rent: 129
Number of active listings for sale: 43
Building inventory for sale: 6%
Number of sales over the last 12 months: 20
Number of sales over the last 6 months: 5
Number of sales over the last 3 months: 3