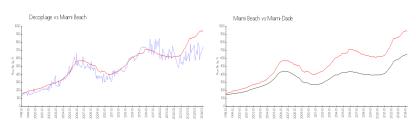

#### **Market Information**

Decoplage: \$744/sq. ft. Miami Beach: \$937/sq. ft. Miami Beach: \$937/sq. ft. Miami-Dade: \$695/sq. ft.

# **Inventory for Sale**

Decoplage 7%
Miami Beach 4%
Miami-Dade 3%

# Avg. Time to Close Over Last 12 Months

Decoplage 127 days Miami Beach 97 days Miami-Dade 81 days