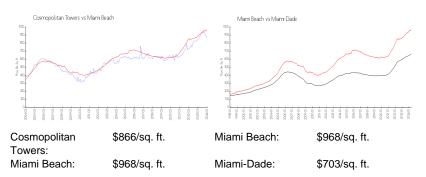

### **Market Information**

#### **Inventory for Sale**

| Cosmopolitan Towers | 2% |
|---------------------|----|
| Miami Beach         | 4% |
| Miami-Dade          | 3% |

## Avg. Time to Close Over Last 12 Months

| Cosmopolitan Towers | 44 days |
|---------------------|---------|
| Miami Beach         | 97 days |
| Miami-Dade          | 81 days |