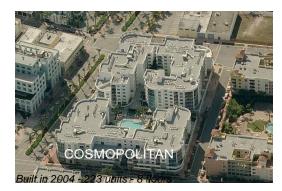

# Unit 1616 - Cosmopolitan Towers

1616 - 110 Washington Av, Miami Beach, FL, Miami-Dade 33139

# **Building Information**

| Number of units:                         | 223 |
|------------------------------------------|-----|
| Number of active listings for rent:      | 15  |
| Number of active listings for sale:      | 4   |
| Building inventory for sale:             | 1%  |
| Number of sales over the last 12 months: | 9   |
| Number of sales over the last 6 months:  | 2   |
| Number of sales over the last 3 months:  | 0   |
|                                          |     |