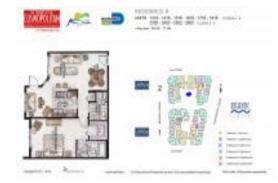

# **Unit Information**

| MLS Number:     | A11559702                          |
|-----------------|------------------------------------|
| Status:         | Active                             |
| Size:           | 826 Sq ft.                         |
| Bedrooms:       | 1                                  |
| Full Bathrooms: | 1                                  |
| Half Bathrooms: | 1                                  |
| Parking Spaces: | 1 Space, Assigned Parking, Covered |
|                 | Parking,Parking Garage             |
| View:           | Pool Area View                     |
| Rental Price:   | \$4,000                            |
| List PPSF:      | \$5                                |
| Valuated Price: | \$717,000                          |
| Valuated PPSF:  | \$868                              |