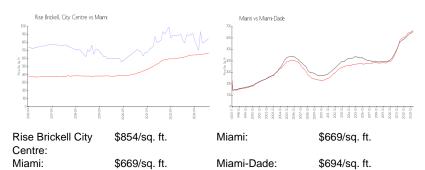

#### **Inventory for Sale**

Rise Brickell City Centre 6%

Miami 4% Miami-Dade 3%