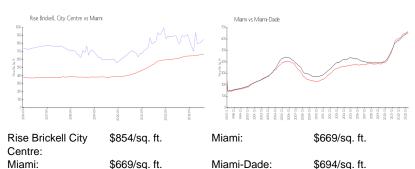

#### **Market Information**

#### **Inventory for Sale**

Rise Brickell City Centre 6% Miami 4% Miami-Dade 3%