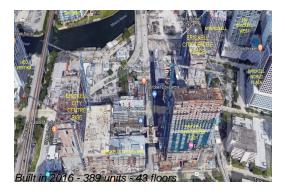

### **Building Information**

Number of units: 389
Number of active listings for rent: 0
Number of active listings for sale: 25
Building inventory for sale: 6%
Number of sales over the last 12 months: 24
Number of sales over the last 6 months: 11
Number of sales over the last 3 months: 7