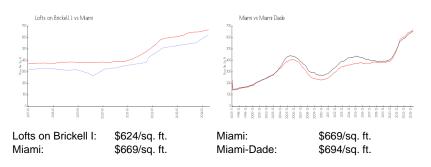

### **Market Information**

# **Inventory for Sale**

| Lofts on Brickell I | 4% |
|---------------------|----|
| Miami               | 4% |
| Miami-Dade          | 3% |

#### Avg. Time to Close Over Last 12 Months

| Lofts on Brickell I | 7 days  |
|---------------------|---------|
| Miami               | 84 days |
| Miami-Dade          | 81 days |

10,000,000